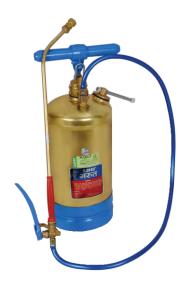

## **General Description:**

ASPEE MARUT hand compression sprayer, 6 lit capacity brass tank, 1 no. Adjustable shoulder strap without cushion, 110 cm long delivery hose and spray lance VMND consisting of trigger cut-off, 48cm long extension rod one end bent as gooseneck, duro mist spray nozzle with stainless steel disc, filling funnel, wrench and 1 set of packing gasket, conforming to IS specification and with ISI mark.

## **SPECIAL FEATURES:**

- Tank fabricated from cold rolled industrial quality brass alloy sheets
- · Brass Hot stamped fitting
- Built-in air pump
- Adjustable shoulder strap
- Collar provided for fitting pressure gauge on tank top

## **ASPEE MARUT** HAND COMPRESSION SPRAYER

CODE: MT/15

| Technical Description |                            |
|-----------------------|----------------------------|
| Model                 | MT/15                      |
| Tank                  | Brass sheet                |
| Capacity              | 6 ltr                      |
| Material of pump      | Brass                      |
| Spray lance           | 48 cm                      |
| Working pressure      | 60 psi / 4kg / cm² (4 bar) |
| LxWxH(inmm)           | 560 x 36 x 260             |
| Weight                | 4 kg (approx)              |