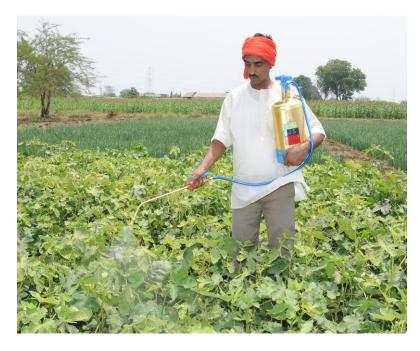

## **ASPEE MARUT** HAND COMPRESSION SPRAYER

Suitable for spraying to control pests & diseases in potatoes, paddy, jute, groundnut & sugarcane

## **General Description:**

ASPEE MARUT hand compression sprayer, 6 lit capacity brass tank, 1 no. Adjustable shoulder strap without cushion, 110 cm long delivery hose and spray lance VMND consisting of trigger cut-off, 48cm long extension rod one end bent as gooseneck, duro mist spray nozzle with stainless steel disc, filling funnel, wrench and 1 set of packing gasket, conforming to IS specification and with ISI mark.